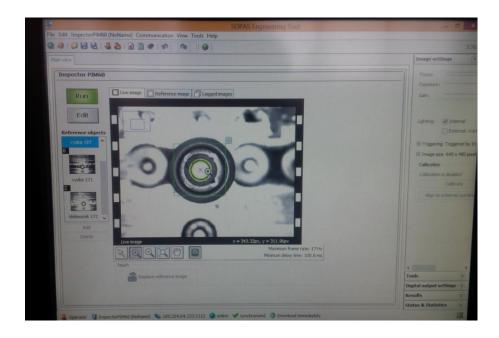

# No more wire tests! No more bend pins!

100% pin straightness control using cameras!